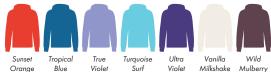

This item is available in the following colours:

Violet

Surf

Violet

Vanilla

Milkshake

Mulberry

| ARTWORK SCALE 100%  Max print area 120mm x 70mm |  |
|-------------------------------------------------|--|
|                                                 |  |
|                                                 |  |
|                                                 |  |
|                                                 |  |
|                                                 |  |
| `                                               |  |