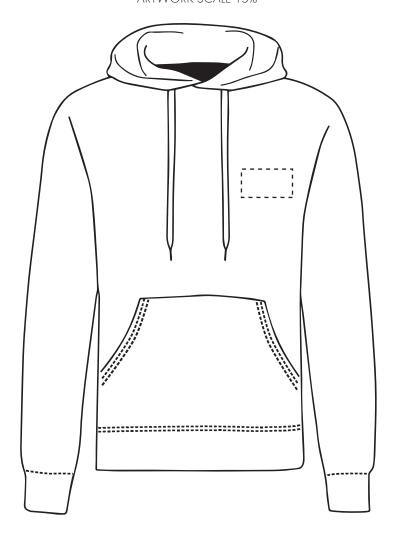

## PRODUCT INFO: DUE TO THE NATURE OF THE PRODUCT THE PRINT POSITION MAY VARY BY 2 - 3 MM

### **PANTONE REFERENCE(S)**

🚱 Full colour printing

The dashed line is to demonstrate print area and will not appear on your printed item

ARTWORK SCALE 15%

#### Product Image for visualisation - colours may vary