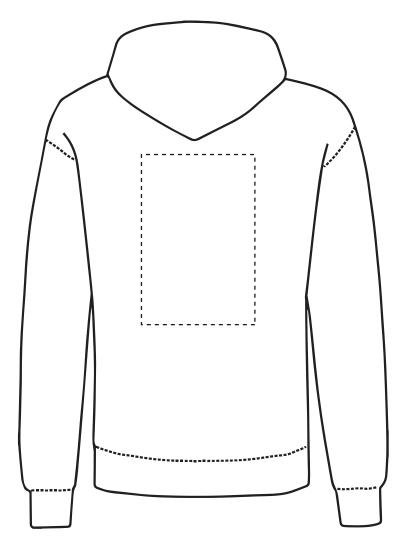

### **PANTONE REFERENCE(S)**

鹶 Full colour printing

The dashed line is to demonstrate print area and will not appear on your printed item

## ARTWORK SCALE 15%

#### Product Image for visualisation - colours may vary