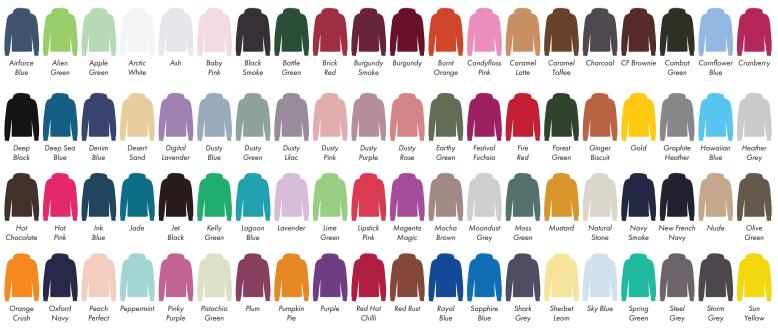

This item is available in the following colours:

Burgundy Smoke Baby Pink Brick Red Burnt Candyfloss Caramel Orange Pink Latte Caramel Toffee Black Bottle Burgundy Combat Cornflower Orange

Blue

Blue

Grey

Leom

Green

Grey

Grey

Yellow

Chilli

Your Ref: Quantity: Product Code: HF0002 Our Ref: **Product Colour:White** Version: 1

**PRINTING CONCERNS: PRINT MAY DISCOLOUR** 