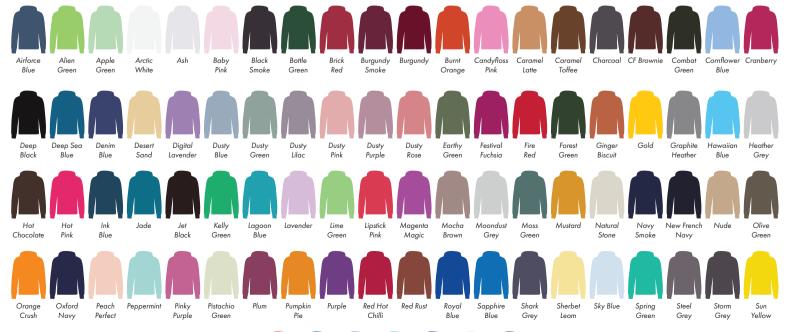

This item is available in the following colours:

Burgundy Smoke Baby Pink Brick Red Burnt Candyfloss Caramel Orange Pink Latte Caramel Toffee Black Bottle Burgundy Combat Cornflower Orange

Blue

Blue

Grey

Leom

Green

Grey

Grey

Yellow

Chilli

Your Ref: Quantity: Product Code: HF0002 Our Ref: **Product Colour:White** Version: 1

**PRINTING CONCERNS: PRINT MAY DISCOLOUR** 