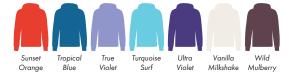

This item is available in the following colours:

Violet

Surf

Violet

Vanilla

Milkshake

Mulberry

| ARTWORK SCALE 100%  Max print area 120mm x 70mm |  |
|-------------------------------------------------|--|
|                                                 |  |
|                                                 |  |
|                                                 |  |
|                                                 |  |
|                                                 |  |
| `                                               |  |