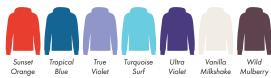

This item is available in the following colours:

Violet

Surf

Violet

Vanilla

Milkshake

Mulberry

| ARTWORK SCALE 100%  Max print area 120mm x 70mm |  |
|-------------------------------------------------|--|
|                                                 |  |
|                                                 |  |
|                                                 |  |
|                                                 |  |
|                                                 |  |
| `                                               |  |