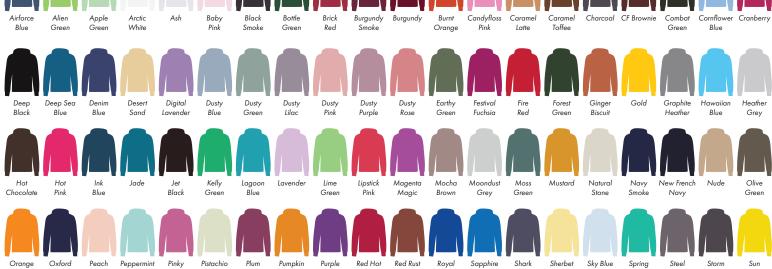

This item is available in the following colours:

Burgundy Smoke Baby Pink Brick Red Burnt Candyfloss Caramel Orange Pink Latte Caramel Toffee Black Bottle Burgundy Combat Cornflower Orange

Blue

Blue

Grey

Leom

Green

Grey

Grey

Yellow

Chilli

Your Ref: Quantity: Product Code: HF0002 Our Ref: **Product Colour:White** Version: 1

**PRINTING CONCERNS: PRINT MAY DISCOLOUR** 