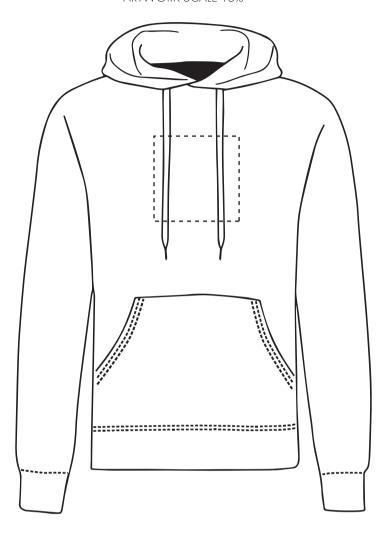

### **PANTONE REFERENCE(S)**

🚱 Full colour printing

The dashed line is to demonstrate print area and will not appear on your printed item

ARTWORK SCALE 15%

#### Product Image for visualisation - colours may vary