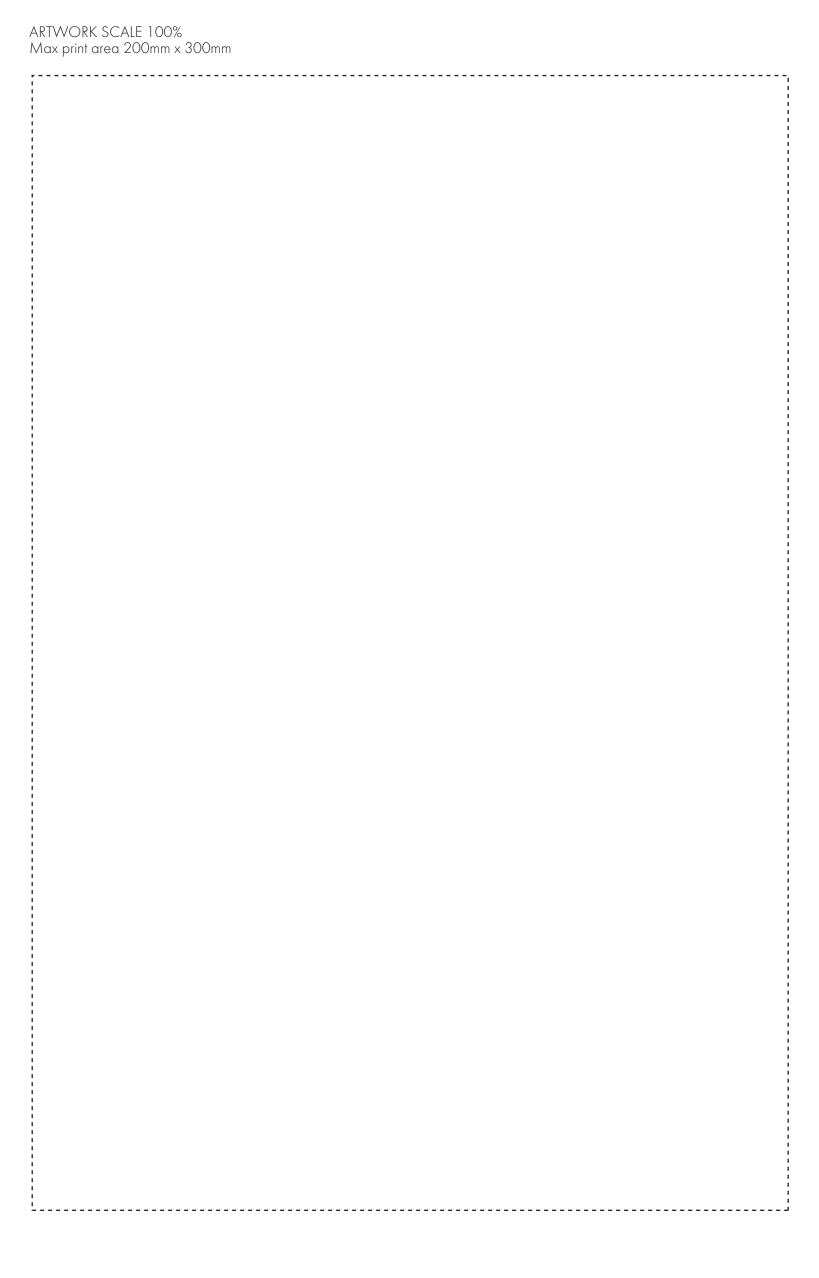

This item is available in the following colours:

Violet

Surf

Violet

Vanilla

Milkshake

Mulberry

| ARTWORK SCALE 100%  Max print area 120mm x 70mm |  |
|-------------------------------------------------|--|
|                                                 |  |
|                                                 |  |
|                                                 |  |
|                                                 |  |
|                                                 |  |
| `                                               |  |