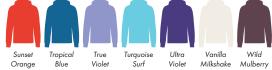

This item is available in the following colours:

Violet

Surf

Violet

Vanilla

Milkshake

Mulberry

| ARTWORK SCALE 100%  Max print area 120mm x 70mm |  |
|-------------------------------------------------|--|
|                                                 |  |
|                                                 |  |
|                                                 |  |
|                                                 |  |
|                                                 |  |
| `                                               |  |