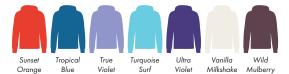

This item is available in the following colours:

Violet

Surf

Violet

Vanilla

Milkshake

Mulberry

| ARTWORK SCALE 100%  Max print area 120mm x 70mm |  |
|-------------------------------------------------|--|
|                                                 |  |
|                                                 |  |
|                                                 |  |
|                                                 |  |
|                                                 |  |
| `                                               |  |