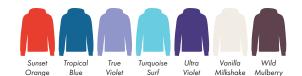

This item is available in the following colours:

Violet

Surf

Violet

Vanilla

Milkshake

Mulberry

| ARTWORK SCALE 100%  Max print area 120mm x 70mm |  |
|-------------------------------------------------|--|
|                                                 |  |
|                                                 |  |
|                                                 |  |
|                                                 |  |
|                                                 |  |
| `                                               |  |