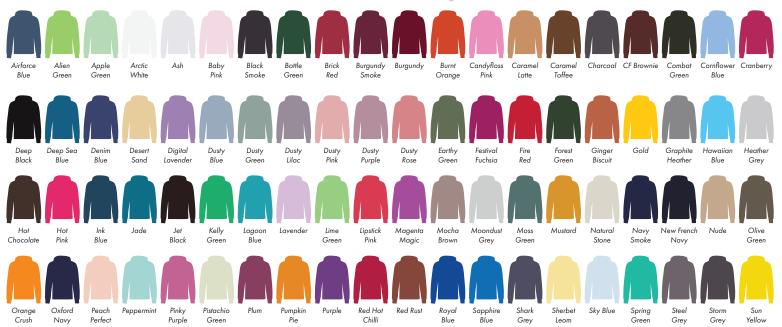

This item is available in the following colours:

Burgundy Smoke Baby Pink Brick Red Burnt Candyfloss Caramel Orange Pink Latte Caramel Toffee Black Bottle Burgundy Combat Cornflower Orange

Blue

Blue

Grey

Leom

Green

Grey

Grey

Yellow

Chilli

Your Ref: Quantity: Product Code: HF0002 Our Ref: **Product Colour:White** Version: 1

**PRINTING CONCERNS: PRINT MAY DISCOLOUR** 