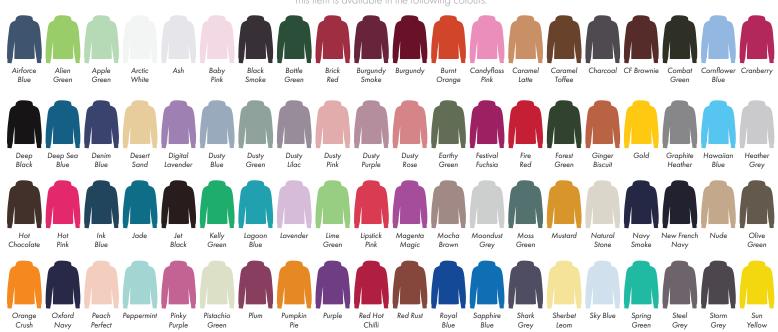

This item is available in the following colours:

Burgundy Smoke Baby Pink Brick Red Burnt Candyfloss Caramel Orange Pink Latte Caramel Toffee Black Bottle Burgundy Combat Cornflower Orange

Blue

Blue

Grey

Leom

Green

Grey

Grey

Yellow

Chilli

Your Ref: Quantity: Product Code: HF0002 Our Ref: **Product Colour:White** Version: 1

**PRINTING CONCERNS: PRINT MAY DISCOLOUR** 