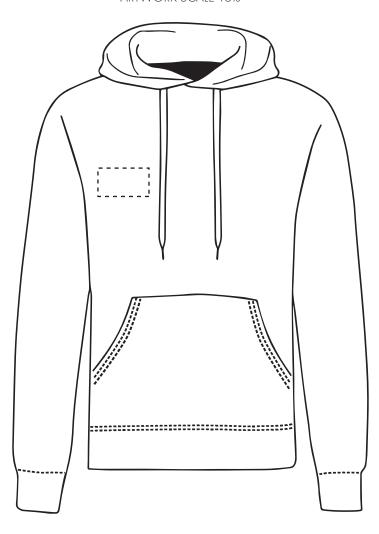

## PRODUCT INFO: DUE TO THE NATURE OF THE PRODUCT THE PRINT POSITION MAY VARY BY 2 - 3 MM

### **PANTONE REFERENCE(S)**

🚱 Full colour printing

The dashed line is to demonstrate print area and will not appear on your printed item

ARTWORK SCALE 15%

#### Product Image for visualisation - colours may vary